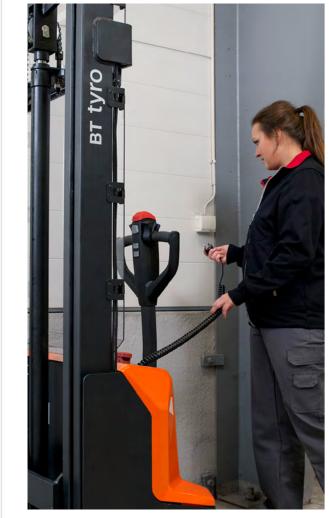

### **Maneuvering & Driving**

- Compact machine type
- Turtle speed mode
- Drive with tiller arm in upright position
- Speed reduction when cornering
- Butterfly switch and easy to use buttons