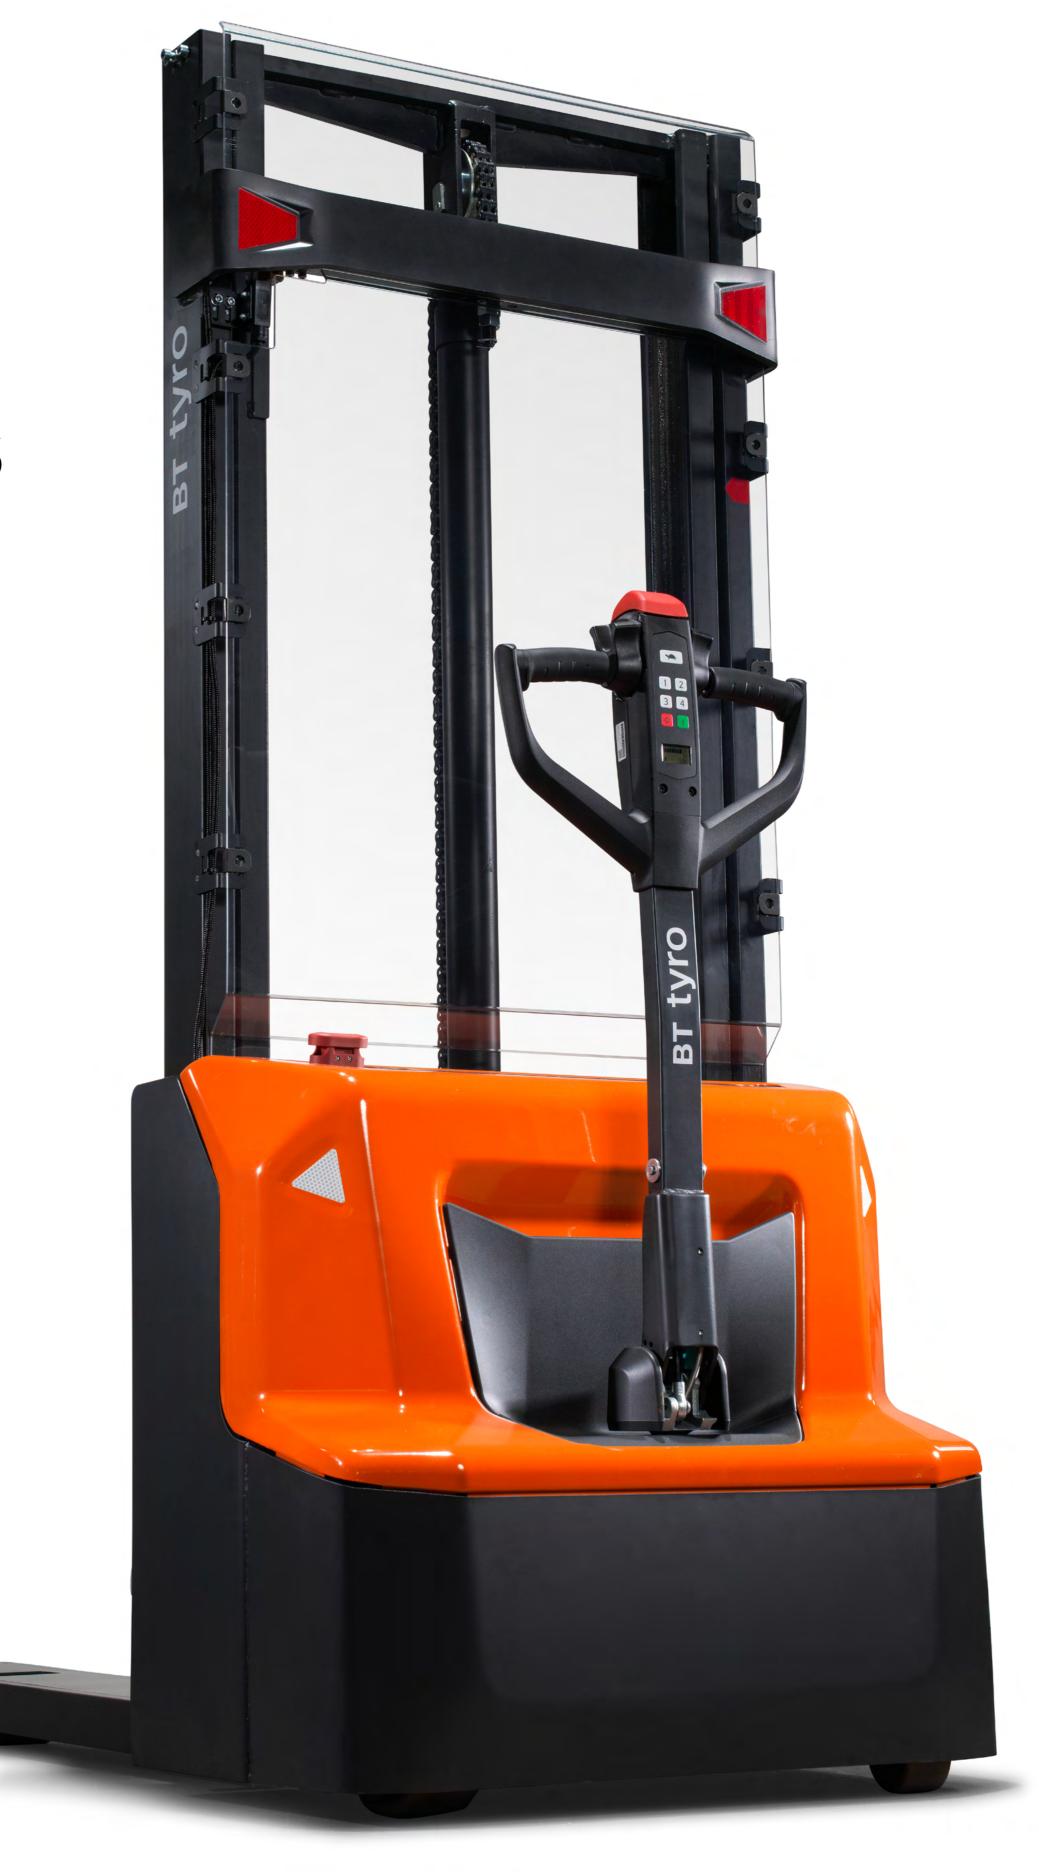

# **BT tyro**

# New truck Great opportunities

- Central Steering
- Good Visibility
- Easy to maneuver
- Compact machine type
- Built in Li-Ion Battery and Charger

#### **Battery & Charger**

- Lithium-ion battery
- Long-life maintenance free
- Quick and easy charging
- Different wall connectors available
- Built in battery and charger

### **Maneuvering & Driving**

- Compact machine type
- Turtle speed mode
- Drive with tiller arm in upright position
- Speed reduction when cornering
- Butterfly switch and easy to use buttons

## **Safety & Technology**

- LED display with battery discharge indication
- PIN-code panel as standard
- USB plug and storage compartment
- Highly accessible emergency buttons
- Low chassi profile prevents injuries