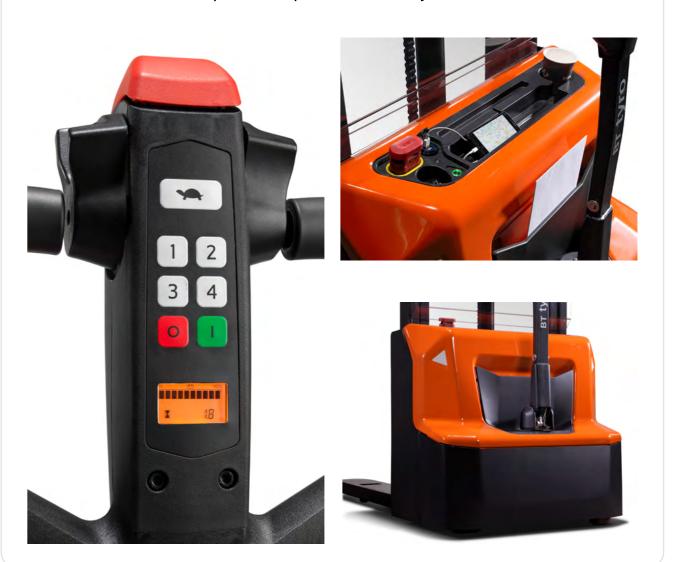

#### **Battery & Charger**

- Lithium-ion battery
- Long-life maintenance free
- Quick and easy charging
- Different wall connectors available
- Built in battery and charger

### **Maneuvering & Driving**

- Compact machine type
- Turtle speed mode
- Drive with tiller arm in upright position
- Speed reduction when cornering
- Butterfly switch and easy to use buttons

## **Safety & Technology**

- LED display with battery discharge indication
- PIN-code panel as standard
- USB plug and storage compartment
- Highly accessible emergency buttons
- Low chassi profile prevents injuries