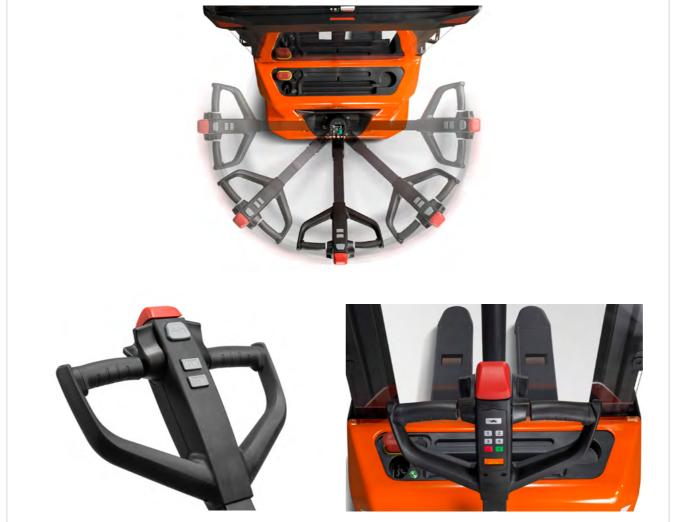

### **Maneuvering & Driving**

- Compact machine type
- Turtle speed mode
- Drive with tiller arm in upright position
- Speed reduction when cornering
- Butterfly switch and easy to use buttons

## **Safety & Technology**

- LED display with battery discharge indication
- PIN-code panel as standard
- USB plug and storage compartment
- Highly accessible emergency buttons
- Low chassi profile prevents injuries