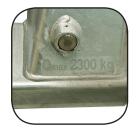

#### Hand pallet truck

| Truck specifications |      |                                                            |                 |    | LHM230G                   |
|----------------------|------|------------------------------------------------------------|-----------------|----|---------------------------|
| Identification       | 1.1  | Manufacturer                                               |                 |    | BT                        |
|                      | 1.2  | Manufacturer's type designation                            |                 |    | LHM230G                   |
|                      | 1.4  | Operator type                                              |                 |    | Hand                      |
|                      | 1.5  | Load capacity/rated load                                   | Q(t)            | kg | 2300                      |
|                      | 1.6  | Load centre distance                                       | С               | mm | 600                       |
|                      | 1.8  | Load distance, front axle to fork face                     | Х               | mm | 945                       |
|                      | 1.9  | Wheelbase                                                  | у               | mm | 1170                      |
| Weight               | 2.1  | Service weight                                             |                 | kg | 63                        |
|                      | 2.2  | Axle load, with load, drive/castor/fork wheel              |                 | kg | 375/805                   |
|                      | 2.3  | Axle load, without load, drive/castor/fork wheel           |                 | kg | 20/10                     |
| Wheels               | 3.1  | Steer/fork wheels: Nylon (N), Polyurethane (P), Rubber (R) |                 |    | N, P, R/N, P              |
|                      | 3.2  | Wheel size, front                                          |                 |    | 175x60                    |
|                      | 3.3  | Wheel size, rear, single/bogie                             |                 |    | 85x100 / 85x75            |
|                      | 3.5  | Steer wheels, number front/rear                            |                 |    | 2/2 or 2/4                |
|                      | 3.6  | Track width, front                                         | b <sub>10</sub> | mm | 132                       |
|                      | 3.7  | Track width, rear                                          | b <sub>11</sub> | mm | 364                       |
| Dimensions           | 4.4  | Lift movement                                              | h <sub>3</sub>  | mm | 115                       |
|                      |      | Lift height                                                | h <sub>23</sub> | mm | 200                       |
|                      | 4.9  | Height of tiller in drive position, min./max.              | h <sub>14</sub> | mm | 1220                      |
|                      | 4.15 | Height, lowered                                            | h <sub>13</sub> | mm | 85                        |
|                      | 4.19 | Overall length                                             | I <sub>1</sub>  | mm | 1510                      |
|                      | 4.20 | Length to face of forks                                    |                 | mm | 365                       |
|                      | 4.21 | Overall width                                              | b <sub>1</sub>  | mm | 520/685                   |
|                      | 4.22 | Fork dimensions                                            | s/e/l           | mm | 45/156/1150 <sup>1)</sup> |
|                      | 4.25 | Width over forks                                           | $b_{5}$         | mm | 520/685                   |
|                      | 4.32 | Ground clearance, centre of wheelbase                      | m <sub>2</sub>  | mm | 40                        |
|                      | 4.33 | Aisle width for pallets 1000 x 1200 crossways              | A <sub>st</sub> | mm | 1525                      |
|                      | 4.34 | Aisle width for pallets 800 x 1200 lengthways              | A <sub>st</sub> | mm | 1756                      |
|                      | 4.35 | Turning radius                                             | W               | mm | 1392                      |