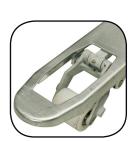

#### Truck features:

- The galvanized truck is a cost effective alternative for use in corrosive environment, cold room or clean room applications.
- Designed for use in cold surroundings, equipped with the BT high quality standard pump.
- Robot welding gives a high quality every time.
- Robust design and still low weight easy to manoeuvre.
- Strong powerful thrust bearing is standard, for easier steering and enhanced durability.
- BT lowering control valve enables smooth, controlled lowering action.
- Greasable bushings ensure a long service life.
- Angled high strength polymer handle for best ergonomic grip.
- This product has been environmentally declared.
- Customized configurations a part of our offer.