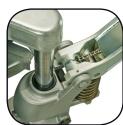

#### Truck features:

- The galvanized truck is a cost effective alternative for use in corrosive environment, cold room or clean room applications.
- Designed for use in cold surroundings, equipped with the BT high quality standard pump.
- Robot welding gives a high quality every time.
- Robust design and still low weight easy to manoeuvre.
- Strong powerful thrust bearing is standard, for easier steering and enhanced durability.
- BT lowering control valve enables smooth, controlled lowering action.
- Greasable bushings ensure a long service life.
- Angled high strength polymer handle for best ergonomic grip.
- This product has been environmentally declared.
- Customized configurations a part of our offer.