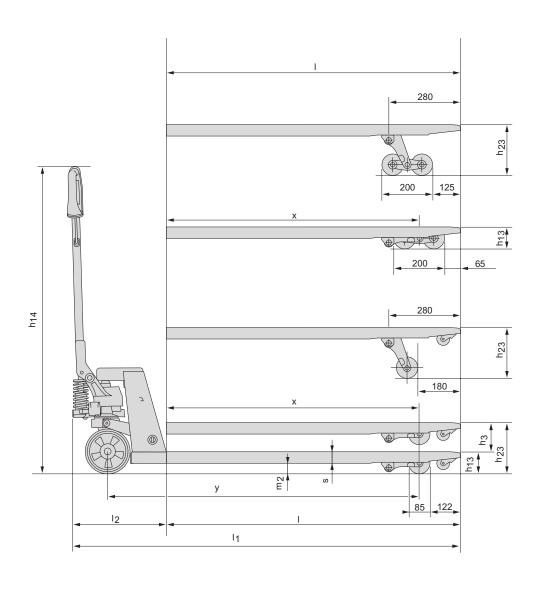

#### Hand pallet truck

| Truck specifications |      |                                                            |                 |    | LHM230G                   |
|----------------------|------|------------------------------------------------------------|-----------------|----|---------------------------|
| Identification       | 1.1  | Manufacturer                                               |                 |    | BT                        |
|                      | 1.2  | Manufacturer's type designation                            |                 |    | LHM230G                   |
|                      | 1.4  | Operator type                                              |                 |    | Hand                      |
|                      | 1.5  | Load capacity/rated load                                   | Q(t)            | kg | 2300                      |
|                      | 1.6  | Load centre distance                                       | С               | mm | 600                       |
|                      | 1.8  | Load distance, front axle to fork face                     | Х               | mm | 945                       |
|                      | 1.9  | Wheelbase                                                  | у               | mm | 1170                      |
| Weight               | 2.1  | Service weight                                             |                 | kg | 63                        |
|                      | 2.2  | Axle load, with load, drive/castor/fork wheel              |                 | kg | 375/805                   |
|                      | 2.3  | Axle load, without load, drive/castor/fork wheel           |                 | kg | 20/10                     |
| Wheels               | 3.1  | Steer/fork wheels: Nylon (N), Polyurethane (P), Rubber (R) |                 |    | N, P, R/N, P              |
|                      | 3.2  | Wheel size, front                                          |                 |    | 175x60                    |
|                      | 3.3  | Wheel size, rear, single/bogie                             |                 |    | 85x100 / 85x75            |
|                      | 3.5  | Steer wheels, number front/rear                            |                 |    | 2/2 or 2/4                |
|                      | 3.6  | Track width, front                                         | b <sub>10</sub> | mm | 132                       |
|                      | 3.7  | Track width, rear                                          | b <sub>11</sub> | mm | 364                       |
| Dimensions           | 4.4  | Lift movement                                              | h <sub>3</sub>  | mm | 115                       |
|                      |      | Lift height                                                | h <sub>23</sub> | mm | 200                       |
|                      | 4.9  | Height of tiller in drive position, min./max.              | h <sub>14</sub> | mm | 1220                      |
|                      | 4.15 | Height, lowered                                            | h <sub>13</sub> | mm | 85                        |
|                      | 4.19 | Overall length                                             | I <sub>1</sub>  | mm | 1510                      |
|                      | 4.20 | Length to face of forks                                    |                 | mm | 365                       |
|                      | 4.21 | Overall width                                              | b <sub>1</sub>  | mm | 520/685                   |
|                      | 4.22 | Fork dimensions                                            | s/e/l           | mm | 45/156/1150 <sup>1)</sup> |
|                      | 4.25 | Width over forks                                           | $b_{5}$         | mm | 520/685                   |
|                      | 4.32 | Ground clearance, centre of wheelbase                      | m <sub>2</sub>  | mm | 40                        |
|                      | 4.33 | Aisle width for pallets 1000 x 1200 crossways              | A <sub>st</sub> | mm | 1525                      |
|                      | 4.34 | Aisle width for pallets 800 x 1200 lengthways              | A <sub>st</sub> | mm | 1756                      |
|                      | 4.35 | Turning radius                                             | W               | mm | 1392                      |

#### **Dimensional drawings**