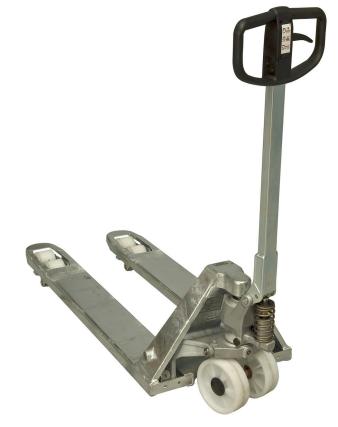

### Hand pallet truck 2.3 ton

## **BT** lifter

Galvanized

#### Truck features:

- The galvanized truck is a cost effective alternative for use in corrosive environment, cold room or clean room applications.
- Designed for use in cold surroundings, equipped with the BT high quality standard pump.
- Robot welding gives a high quality every time.
- Robust design and still low weight easy to manoeuvre.
- Strong powerful thrust bearing is standard, for easier steering and enhanced durability.
- BT lowering control valve enables smooth, controlled lowering action.
- Greasable bushings ensure a long service life.
- Angled high strength polymer handle for best ergonomic grip.
- This product has been environmentally declared.
- Customized configurations a part of our offer.