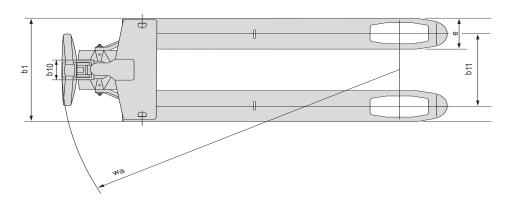

#### Hand pallet truck

| Truck specifications |      |                                                            |                 |    | LHM230G                   |
|----------------------|------|------------------------------------------------------------|-----------------|----|---------------------------|
| Identification       | 1.1  | Manufacturer                                               |                 |    | BT                        |
|                      | 1.2  | Manufacturer's type designation                            |                 |    | LHM230G                   |
|                      | 1.4  | Operator type                                              |                 |    | Hand                      |
|                      | 1.5  | Load capacity/rated load                                   | Q(t)            | kg | 2300                      |
|                      | 1.6  | Load centre distance                                       | С               | mm | 600                       |
|                      | 1.8  | Load distance, front axle to fork face                     | Х               | mm | 945                       |
|                      | 1.9  | Wheelbase                                                  | у               | mm | 1170                      |
| Weight               | 2.1  | Service weight                                             |                 | kg | 63                        |
|                      | 2.2  | Axle load, with load, drive/castor/fork wheel              |                 | kg | 375/805                   |
|                      | 2.3  | Axle load, without load, drive/castor/fork wheel           |                 | kg | 20/10                     |
| Wheels               | 3.1  | Steer/fork wheels: Nylon (N), Polyurethane (P), Rubber (R) |                 |    | N, P, R/N, P              |
|                      | 3.2  | Wheel size, front                                          |                 |    | 175x60                    |
|                      | 3.3  | Wheel size, rear, single/bogie                             |                 |    | 85x100 / 85x75            |
|                      | 3.5  | Steer wheels, number front/rear                            |                 |    | 2/2 or 2/4                |
|                      | 3.6  | Track width, front                                         | b <sub>10</sub> | mm | 132                       |
|                      | 3.7  | Track width, rear                                          | b <sub>11</sub> | mm | 364                       |
| Dimensions           | 4.4  | Lift movement                                              | h <sub>3</sub>  | mm | 115                       |
|                      |      | Lift height                                                | h <sub>23</sub> | mm | 200                       |
|                      | 4.9  | Height of tiller in drive position, min./max.              | h <sub>14</sub> | mm | 1220                      |
|                      | 4.15 | Height, lowered                                            | h <sub>13</sub> | mm | 85                        |
|                      | 4.19 | Overall length                                             | I <sub>1</sub>  | mm | 1510                      |
|                      | 4.20 | Length to face of forks                                    |                 | mm | 365                       |
|                      | 4.21 | Overall width                                              | b <sub>1</sub>  | mm | 520/685                   |
|                      | 4.22 | Fork dimensions                                            | s/e/l           | mm | 45/156/1150 <sup>1)</sup> |
|                      | 4.25 | Width over forks                                           | $b_{5}$         | mm | 520/685                   |
|                      | 4.32 | Ground clearance, centre of wheelbase                      | m <sub>2</sub>  | mm | 40                        |
|                      | 4.33 | Aisle width for pallets 1000 x 1200 crossways              | A <sub>st</sub> | mm | 1525                      |
|                      | 4.34 | Aisle width for pallets 800 x 1200 lengthways              | A <sub>st</sub> | mm | 1756                      |
|                      | 4.35 | Turning radius                                             | W               | mm | 1392                      |

#### **Dimensional drawings**