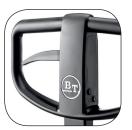

## Truck features:

- Designed for load carriers with very low pallet tunnels.
- Despite low minimum fork height, capable of lifting a standard EUR pallet.
- Quick Lift function is standard.
- Fork tips are chamfered for easy climbing over small objects.
- Customized configurations a part of our offer.
- Robust design and still low weight easy to manoeuvre.
- Powder coating and robot welding give a high and even finish.
- Angled high strength polymer handle for best ergonomic grip.
- BT lowering control valve enables smooth, controlled lowering action.
- Strong powerful thrust bearing is standard, for easier steering and enhanced durability
- Greasable bushings ensure long service life.
- Quick lift and overload can be combined.
- This product has been environmentally declared.