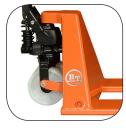

## Truck features:

- Designed for load carriers with very low pallet tunnels.
- Despite low minimum fork height, capable of lifting a standard EUR pallet.
- Quick Lift function is standard.
- Fork tips are chamfered for easy climbing over small objects.
- Customized configurations a part of our offer.
- Robust design and still low weight easy to manoeuvre.
- Powder coating and robot welding give a high and even finish.
- Angled high strength polymer handle for best ergonomic grip.
- BT lowering control valve enables smooth, controlled lowering action.
- Strong powerful thrust bearing is standard, for easier steering and enhanced durability
- Greasable bushings ensure long service life.
- Quick lift and overload can be combined.
- This product has been environmentally declared.