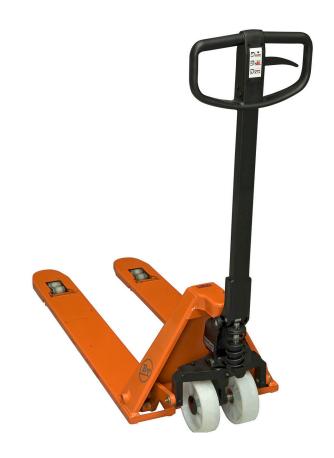

## Hand pallet truck 0.75 ton

## BT Lifter Ultra Low

## Hand pallet truck

| Truck specifications LHM075UL |      |                                                                                                               |                                |    |                             |
|-------------------------------|------|---------------------------------------------------------------------------------------------------------------|--------------------------------|----|-----------------------------|
| Identification                | 1.1  | Manufacturer                                                                                                  |                                |    | ВТ                          |
|                               | 1.2  | Manufacturer's type designation                                                                               |                                |    | LHM075UL                    |
|                               | 1.4  | Operator type                                                                                                 |                                |    | Hand                        |
|                               | 1.5  | Load capacity/rated load                                                                                      | Q(t)                           | kg | 750                         |
|                               | 1.6  | Load centre distance                                                                                          | С                              | mm | 600                         |
|                               | 1.8  | Load distance, centre of drive axle to fork                                                                   | Х                              | mm | 880 1)                      |
|                               | 1.9  | Wheelbase                                                                                                     | у                              | mm | 1104 1)                     |
| Weight                        | 2.1  | Service weight                                                                                                |                                | kg | 80                          |
|                               | 2.2  | Axle load, with load, drive/castor/fork wheel                                                                 |                                | kg | _                           |
|                               | 2.3  | Axle load, without load, drive/castor/fork wheel                                                              |                                | kg | _                           |
| Wheels                        | 3.1  | Steer/fork wheels: Powerthane (Po), Steel (S) Nylon (N), Polyurethane (P), Rubber (R), Rubber antistatic (Ra) |                                |    | Po, S, N, P, R, Ra/<br>N, P |
|                               | 3.2  | Wheel size, front                                                                                             |                                |    | 175x60                      |
|                               | 3.3  | Wheel size, rear                                                                                              |                                |    | xx / 35x50 <sup>2)</sup>    |
|                               | 3.5  | Wheels, number front/rear (x=driven wheels)                                                                   |                                |    | 2/4 2)                      |
|                               | 3.6  | Track width, front                                                                                            | b <sub>10</sub>                | mm | 132                         |
|                               | 3.7  | Track width, rear                                                                                             | b <sub>11</sub>                | mm | 316/364                     |
| Dimensions                    | 4.4  | Lift                                                                                                          | h <sub>3</sub>                 | mm | 100                         |
|                               |      | Lift height                                                                                                   | h <sub>23</sub>                | mm | 135                         |
|                               | 4.9  | Height of tiller in drive position, min./max.                                                                 | h <sub>14</sub>                | mm | 1220                        |
|                               | 4.15 | Height, lowered                                                                                               | h <sub>13</sub>                | mm | 35                          |
|                               | 4.19 | Overall length                                                                                                | l <sub>1</sub>                 | mm | 1510                        |
|                               | 4.20 | Length to face of forks                                                                                       |                                | mm | 365                         |
|                               | 4.21 | Overall width                                                                                                 | b <sub>1</sub> /b <sub>2</sub> | mm | 520 <sup>3)</sup>           |
|                               | 4.22 | Fork dimensions                                                                                               | s/e/l                          | mm | 30/156/1150 <sup>4)</sup>   |
|                               | 4.25 | Width over forks                                                                                              | b <sub>5</sub>                 | mm | 472/520 <sup>3)</sup>       |
|                               | 4.32 | Ground clearance, centre of wheelbase                                                                         | m <sub>2</sub>                 | mm | 5                           |
|                               | 4.33 | Aisle width for pallets 1000 x 1200 crossways                                                                 | A <sub>st</sub>                | mm | 1525 1)                     |
|                               | 4.34 | Aisle width for pallets 800 x 1200 lengthways                                                                 | A <sub>st</sub>                | mm | 1725 1)                     |
|                               | 4.35 | Turning radius                                                                                                | W <sub>a</sub>                 | mm | 1370 1)                     |

## Truck features:

- Designed for load carriers with very low pallet tunnels.
- Despite low minimum fork height, capable of lifting a standard EUR pallet.
- Quick Lift function is standard.
- Fork tips are chamfered for easy climbing over small objects.
- Customized configurations a part of our offer.
- Robust design and still low weight easy to manoeuvre.
- Powder coating and robot welding give a high and even finish.
- Angled high strength polymer handle for best ergonomic grip.
- BT lowering control valve enables smooth, controlled lowering action.
- Strong powerful thrust bearing is standard, for easier steering and enhanced durability
- Greasable bushings ensure long service life.
- Quick lift and overload can be combined.
- This product has been environmentally declared.