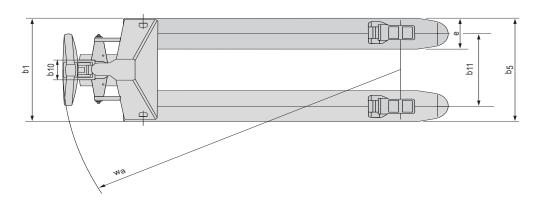

## Hand pallet truck

| Truck specifications LHM075UL |      |                                                                                                               |                                |    |                             |
|-------------------------------|------|---------------------------------------------------------------------------------------------------------------|--------------------------------|----|-----------------------------|
| Identification                | 1.1  | Manufacturer                                                                                                  |                                |    | ВТ                          |
|                               | 1.2  | Manufacturer's type designation                                                                               |                                |    | LHM075UL                    |
|                               | 1.4  | Operator type                                                                                                 |                                |    | Hand                        |
|                               | 1.5  | Load capacity/rated load                                                                                      | Q(t)                           | kg | 750                         |
|                               | 1.6  | Load centre distance                                                                                          | С                              | mm | 600                         |
|                               | 1.8  | Load distance, centre of drive axle to fork                                                                   | Х                              | mm | 880 1)                      |
|                               | 1.9  | Wheelbase                                                                                                     | у                              | mm | 1104 1)                     |
| Weight                        | 2.1  | Service weight                                                                                                |                                | kg | 80                          |
|                               | 2.2  | Axle load, with load, drive/castor/fork wheel                                                                 |                                | kg | _                           |
|                               | 2.3  | Axle load, without load, drive/castor/fork wheel                                                              |                                | kg | _                           |
| Wheels                        | 3.1  | Steer/fork wheels: Powerthane (Po), Steel (S) Nylon (N), Polyurethane (P), Rubber (R), Rubber antistatic (Ra) |                                |    | Po, S, N, P, R, Ra/<br>N, P |
|                               | 3.2  | Wheel size, front                                                                                             |                                |    | 175x60                      |
|                               | 3.3  | Wheel size, rear                                                                                              |                                |    | xx / 35x50 <sup>2)</sup>    |
|                               | 3.5  | Wheels, number front/rear (x=driven wheels)                                                                   |                                |    | 2/4 2)                      |
|                               | 3.6  | Track width, front                                                                                            | b <sub>10</sub>                | mm | 132                         |
|                               | 3.7  | Track width, rear                                                                                             | b <sub>11</sub>                | mm | 316/364                     |
| Dimensions                    | 4.4  | Lift                                                                                                          | h <sub>3</sub>                 | mm | 100                         |
|                               |      | Lift height                                                                                                   | h <sub>23</sub>                | mm | 135                         |
|                               | 4.9  | Height of tiller in drive position, min./max.                                                                 | h <sub>14</sub>                | mm | 1220                        |
|                               | 4.15 | Height, lowered                                                                                               | h <sub>13</sub>                | mm | 35                          |
|                               | 4.19 | Overall length                                                                                                | l <sub>1</sub>                 | mm | 1510                        |
|                               | 4.20 | Length to face of forks                                                                                       |                                | mm | 365                         |
|                               | 4.21 | Overall width                                                                                                 | b <sub>1</sub> /b <sub>2</sub> | mm | 520 <sup>3)</sup>           |
|                               | 4.22 | Fork dimensions                                                                                               | s/e/l                          | mm | 30/156/1150 <sup>4)</sup>   |
|                               | 4.25 | Width over forks                                                                                              | b <sub>5</sub>                 | mm | 472/520 <sup>3)</sup>       |
|                               | 4.32 | Ground clearance, centre of wheelbase                                                                         | m <sub>2</sub>                 | mm | 5                           |
|                               | 4.33 | Aisle width for pallets 1000 x 1200 crossways                                                                 | A <sub>st</sub>                | mm | 1525 1)                     |
|                               | 4.34 | Aisle width for pallets 800 x 1200 lengthways                                                                 | A <sub>st</sub>                | mm | 1725 1)                     |
|                               | 4.35 | Turning radius                                                                                                | W <sub>a</sub>                 | mm | 1370 1)                     |

<sup>2)</sup> Singel wheel / Boggie wheel

<sup>3)</sup> Other widths available on request

<sup>4)</sup> Other fork lenght available: 800/910/1000/1070/1220