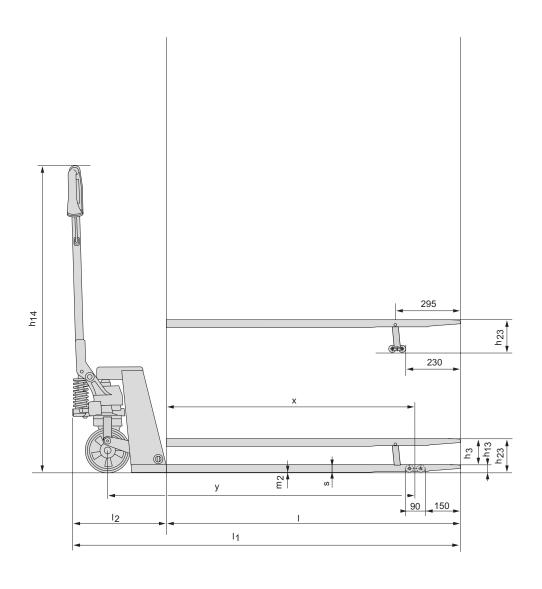

## Hand pallet truck

| Truck specifications LHM075UL |      |                                                                                                               |                                |    |                             |
|-------------------------------|------|---------------------------------------------------------------------------------------------------------------|--------------------------------|----|-----------------------------|
| Identification                | 1.1  | Manufacturer                                                                                                  |                                |    | ВТ                          |
|                               | 1.2  | Manufacturer's type designation                                                                               |                                |    | LHM075UL                    |
|                               | 1.4  | Operator type                                                                                                 |                                |    | Hand                        |
|                               | 1.5  | Load capacity/rated load                                                                                      | Q(t)                           | kg | 750                         |
|                               | 1.6  | Load centre distance                                                                                          | С                              | mm | 600                         |
|                               | 1.8  | Load distance, centre of drive axle to fork                                                                   | Х                              | mm | 880 1)                      |
|                               | 1.9  | Wheelbase                                                                                                     | у                              | mm | 1104 1)                     |
| Weight                        | 2.1  | Service weight                                                                                                |                                | kg | 80                          |
|                               | 2.2  | Axle load, with load, drive/castor/fork wheel                                                                 |                                | kg | _                           |
|                               | 2.3  | Axle load, without load, drive/castor/fork wheel                                                              |                                | kg | _                           |
| Wheels                        | 3.1  | Steer/fork wheels: Powerthane (Po), Steel (S) Nylon (N), Polyurethane (P), Rubber (R), Rubber antistatic (Ra) |                                |    | Po, S, N, P, R, Ra/<br>N, P |
|                               | 3.2  | Wheel size, front                                                                                             |                                |    | 175x60                      |
|                               | 3.3  | Wheel size, rear                                                                                              |                                |    | xx / 35x50 <sup>2)</sup>    |
|                               | 3.5  | Wheels, number front/rear (x=driven wheels)                                                                   |                                |    | 2/4 2)                      |
|                               | 3.6  | Track width, front                                                                                            | b <sub>10</sub>                | mm | 132                         |
|                               | 3.7  | Track width, rear                                                                                             | b <sub>11</sub>                | mm | 316/364                     |
| Dimensions                    | 4.4  | Lift                                                                                                          | h <sub>3</sub>                 | mm | 100                         |
|                               |      | Lift height                                                                                                   | h <sub>23</sub>                | mm | 135                         |
|                               | 4.9  | Height of tiller in drive position, min./max.                                                                 | h <sub>14</sub>                | mm | 1220                        |
|                               | 4.15 | Height, lowered                                                                                               | h <sub>13</sub>                | mm | 35                          |
|                               | 4.19 | Overall length                                                                                                | l <sub>1</sub>                 | mm | 1510                        |
|                               | 4.20 | Length to face of forks                                                                                       |                                | mm | 365                         |
|                               | 4.21 | Overall width                                                                                                 | b <sub>1</sub> /b <sub>2</sub> | mm | 520 <sup>3)</sup>           |
|                               | 4.22 | Fork dimensions                                                                                               | s/e/l                          | mm | 30/156/1150 <sup>4)</sup>   |
|                               | 4.25 | Width over forks                                                                                              | b <sub>5</sub>                 | mm | 472/520 <sup>3)</sup>       |
|                               | 4.32 | Ground clearance, centre of wheelbase                                                                         | m <sub>2</sub>                 | mm | 5                           |
|                               | 4.33 | Aisle width for pallets 1000 x 1200 crossways                                                                 | A <sub>st</sub>                | mm | 1525 1)                     |
|                               | 4.34 | Aisle width for pallets 800 x 1200 lengthways                                                                 | A <sub>st</sub>                | mm | 1725 1)                     |
|                               | 4.35 | Turning radius                                                                                                | W <sub>a</sub>                 | mm | 1370 1)                     |

<sup>1)</sup> Distance with forks raised

All data are based on table configuration. Other configurations may give other values. Truck performance and dimensions are nominal and subject to tolerances. Specifications are subject to change without notice.

<sup>2)</sup> Singel wheel / Boggie wheel

<sup>3)</sup> Other widths available on request

<sup>4)</sup> Other fork lenght available: 800/910/1000/1070/1220