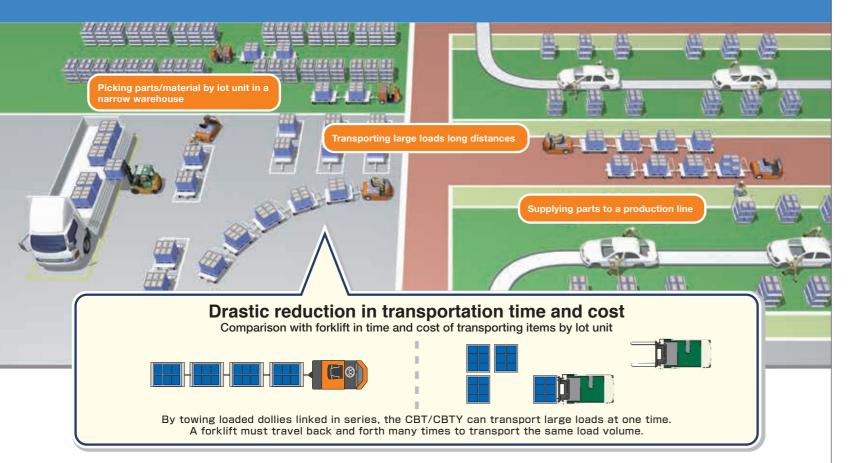

# If You Are Using Forklifts to Transport Materials...

Forklifts are widely used in various logistics situations, from material-handling to transportation. For economy and efficiency, however, forklifts are not the best choice for handling, picking or long-distance transportation of a wide variety of items in bulk or lot unit. Compact towing tractors CBT4/6 (sit-down type) and CBTY4 (stand-up type), which enable easy long-distance transportation of large quantities of materials and provide operator-friendly superior maneuverability and operability, are your powerful material-handling partners in horizontal transportation.

### Superior Basic Performance

Compact yet powerful Small but powerful drive motor Models CBT4 and CBTY4 provide 2.6kW power, enabling easy transportation of large loads.

Small turning radius Compact body means small turning radius, enabling smooth travel in limited space.