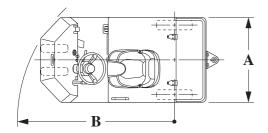

### MAIN SPECIFICATIONS

| Model |                                              |                   |        | CBT4               | CBT6               | CBTY4              |
|-------|----------------------------------------------|-------------------|--------|--------------------|--------------------|--------------------|
|       | Operator Position                            |                   |        | Sit-down           | Sit-down           | Stand-up           |
|       | Maximum Drawbar Pull                         | 3-Minute Ratings  | N (kg) | 3,920(400)         | 4,410(450)         | 3,920(400)         |
|       | Towed Weight                                 | 60-Minute Ratings | kg     | 4,000              | 6,000              | 4,000              |
| A     | Overall Width                                |                   | mm     | 965                | 965                | 965                |
| B     | Turning Radius (Outside)                     |                   | mm     | 1,775              | 1,775              | 1,600              |
| С     | Overall Height mi                            |                   |        | 1,285              | 1,285              | 1,185              |
| D     | Overall Length                               | w/ Hitch          | mm     | 2,020              | 2,020              | 1,755              |
| D     |                                              | w/o Hitch         | mm     | 1,880              | 1,880              | 1,615              |
|       | Battery Voltage/Capacity<br>(5-hour ratings) | STD               | V/AH   | 48/210<216>        | 48/280<216>        | 48/160             |
|       |                                              | High              | V/AH   | 48/280<305>        | 48/370<305>        | 48/250             |
|       | Electric Motor                               | Drive             | kW     | 2.6                | 4.9                | 2.6                |
|       | Control Type                                 |                   |        | Transistor Chopper | Transistor Chopper | Transistor Chopper |