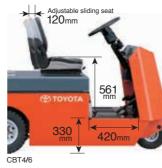

### MAIN SPECIFICATIONS

| Model |                                              |                   |        | CBT4               | CBT6               | CBTY4              |
|-------|----------------------------------------------|-------------------|--------|--------------------|--------------------|--------------------|
|       | Operator Position                            |                   |        | Sit-down           | Sit-down           | Stand-up           |
|       | Maximum Drawbar Pull                         | 3-Minute Ratings  | N (kg) | 3,920(400)         | 4,410(450)         | 3,920(400)         |
|       | Towed Weight                                 | 60-Minute Ratings | kg     | 4,000              | 6,000              | 4,000              |
| A     | Overall Width                                |                   | mm     | 965                | 965                | 965                |
| B     | Turning Radius (Outside)                     |                   | mm     | 1,775              | 1,775              | 1,600              |
| С     | Overall Height mi                            |                   |        | 1,285              | 1,285              | 1,185              |
| D     | Overall Length                               | w/ Hitch          | mm     | 2,020              | 2,020              | 1,755              |
| D     |                                              | w/o Hitch         | mm     | 1,880              | 1,880              | 1,615              |
|       | Battery Voltage/Capacity<br>(5-hour ratings) | STD               | V/AH   | 48/210<216>        | 48/280<216>        | 48/160             |
|       |                                              | High              | V/AH   | 48/280<305>        | 48/370<305>        | 48/250             |
|       | Electric Motor                               | Drive             | kW     | 2.6                | 4.9                | 2.6                |
|       | Control Type                                 |                   |        | Transistor Chopper | Transistor Chopper | Transistor Chopper |