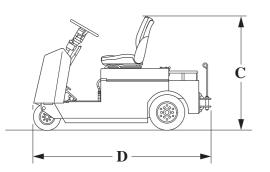

### MAIN SPECIFICATIONS

| Model |                                              |                   |        | CBT4               | CBT6               | CBTY4              |
|-------|----------------------------------------------|-------------------|--------|--------------------|--------------------|--------------------|
|       | Operator Position                            |                   |        | Sit-down           | Sit-down           | Stand-up           |
|       | Maximum Drawbar Pull                         | 3-Minute Ratings  | N (kg) | 3,920(400)         | 4,410(450)         | 3,920(400)         |
|       | Towed Weight                                 | 60-Minute Ratings | kg     | 4,000              | 6,000              | 4,000              |
| A     | Overall Width                                |                   | mm     | 965                | 965                | 965                |
| B     | Turning Radius (Outside)                     |                   | mm     | 1,775              | 1,775              | 1,600              |
| С     | Overall Height mi                            |                   |        | 1,285              | 1,285              | 1,185              |
| D     | Overall Length                               | w/ Hitch          | mm     | 2,020              | 2,020              | 1,755              |
| D     |                                              | w/o Hitch         | mm     | 1,880              | 1,880              | 1,615              |
|       | Battery Voltage/Capacity<br>(5-hour ratings) | STD               | V/AH   | 48/210<216>        | 48/280<216>        | 48/160             |
|       |                                              | High              | V/AH   | 48/280<305>        | 48/370<305>        | 48/250             |
|       | Electric Motor                               | Drive             | kW     | 2.6                | 4.9                | 2.6                |
|       | Control Type                                 |                   |        | Transistor Chopper | Transistor Chopper | Transistor Chopper |