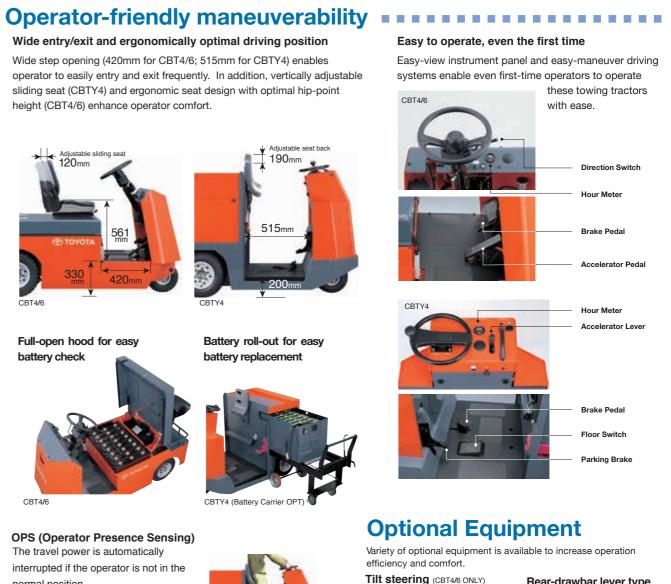

### MAIN SPECIFICATIONS

| Model |                                              |                   |        | CBT4               | CBT6               | CBTY4              |
|-------|----------------------------------------------|-------------------|--------|--------------------|--------------------|--------------------|
|       | Operator Position                            |                   |        | Sit-down           | Sit-down           | Stand-up           |
|       | Maximum Drawbar Pull                         | 3-Minute Ratings  | N (kg) | 3,920(400)         | 4,410(450)         | 3,920(400)         |
|       | Towed Weight                                 | 60-Minute Ratings | kg     | 4,000              | 6,000              | 4,000              |
| A     | Overall Width                                |                   | mm     | 965                | 965                | 965                |
| B     | Turning Radius (Outside)                     |                   | mm     | 1,775              | 1,775              | 1,600              |
| С     | Overall Height mi                            |                   |        | 1,285              | 1,285              | 1,185              |
| D     | Overall Length                               | w/ Hitch          | mm     | 2,020              | 2,020              | 1,755              |
| D     |                                              | w/o Hitch         | mm     | 1,880              | 1,880              | 1,615              |
|       | Battery Voltage/Capacity<br>(5-hour ratings) | STD               | V/AH   | 48/210<216>        | 48/280<216>        | 48/160             |
|       |                                              | High              | V/AH   | 48/280<305>        | 48/370<305>        | 48/250             |
|       | Electric Motor                               | Drive             | kW     | 2.6                | 4.9                | 2.6                |
|       | Control Type                                 |                   |        | Transistor Chopper | Transistor Chopper | Transistor Chopper |