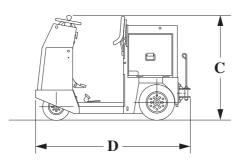

### MAIN SPECIFICATIONS

| Model |                                              |                   |        | CBT4               | CBT6               | CBTY4              |
|-------|----------------------------------------------|-------------------|--------|--------------------|--------------------|--------------------|
|       | Operator Position                            |                   |        | Sit-down           | Sit-down           | Stand-up           |
|       | Maximum Drawbar Pull                         | 3-Minute Ratings  | N (kg) | 3,920(400)         | 4,410(450)         | 3,920(400)         |
|       | Towed Weight                                 | 60-Minute Ratings | kg     | 4,000              | 6,000              | 4,000              |
| A     | Overall Width                                |                   | mm     | 965                | 965                | 965                |
| B     | Turning Radius (Outside)                     |                   | mm     | 1,775              | 1,775              | 1,600              |
| С     | Overall Height mi                            |                   |        | 1,285              | 1,285              | 1,185              |
| D     | Overall Length                               | w/ Hitch          | mm     | 2,020              | 2,020              | 1,755              |
| D     |                                              | w/o Hitch         | mm     | 1,880              | 1,880              | 1,615              |
|       | Battery Voltage/Capacity<br>(5-hour ratings) | STD               | V/AH   | 48/210<216>        | 48/280<216>        | 48/160             |
|       |                                              | High              | V/AH   | 48/280<305>        | 48/370<305>        | 48/250             |
|       | Electric Motor                               | Drive             | kW     | 2.6                | 4.9                | 2.6                |
|       | Control Type                                 |                   |        | Transistor Chopper | Transistor Chopper | Transistor Chopper |