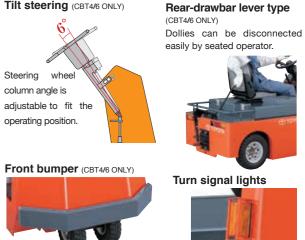

### Superior Basic Performance

Compact yet powerful Small but powerful drive motor Models CBT4 and CBTY4 provide 2.6kW power, enabling easy transportation of large loads.

Small turning radius Compact body means small turning radius, enabling smooth travel in limited space.