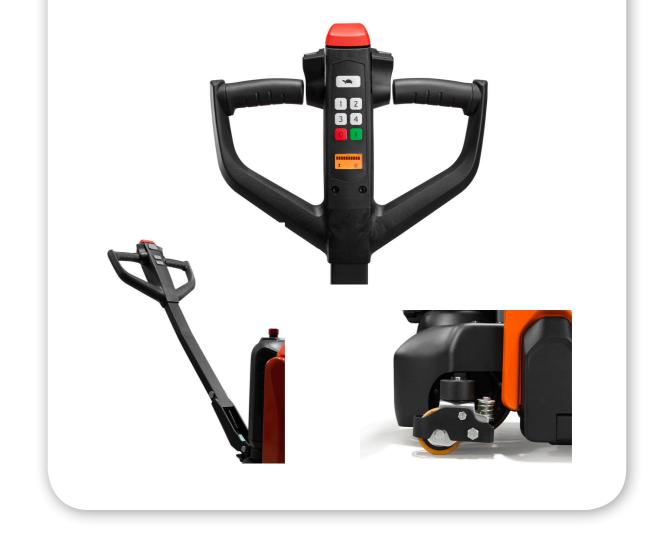

#### Maneuvering & Driving

- Similar dimensions as HPT
- Turtle speed mode
- Drive with tiller arm in upright position
- Speed reduction when cornering
- Butterfly switch and easy to use buttons
- Climber wheels are standard

### Safety & Technology

- LED display with battery discharge indication
- PIN-code panel as standard
- Feet protection
- Highly accessible emergency buttons
- Gas spring for smooth return of tiller arm to upright position