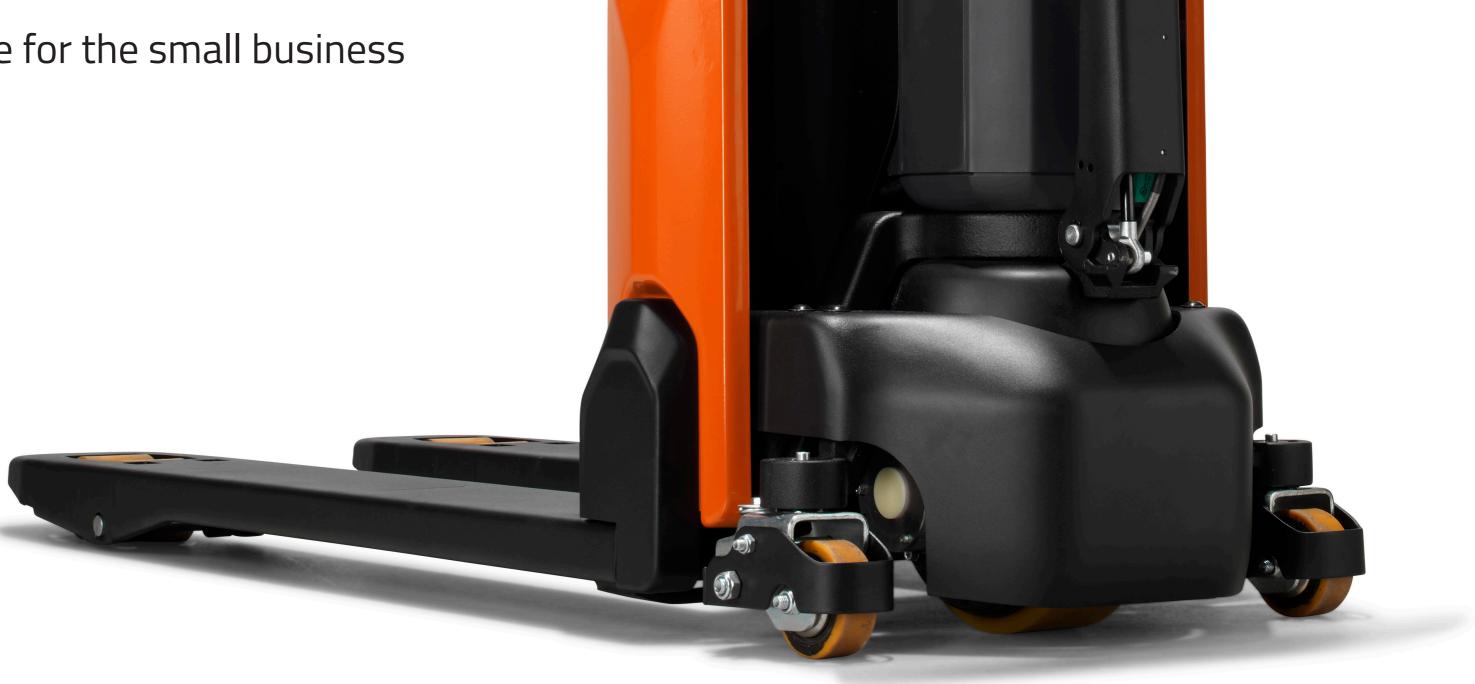

#### Maneuvering & Driving

- Similar dimensions as HPT
- Turtle speed mode
- Drive with tiller arm in upright position
- Speed reduction when cornering
- Butterfly switch and easy to use buttons
- Climber wheels are standard