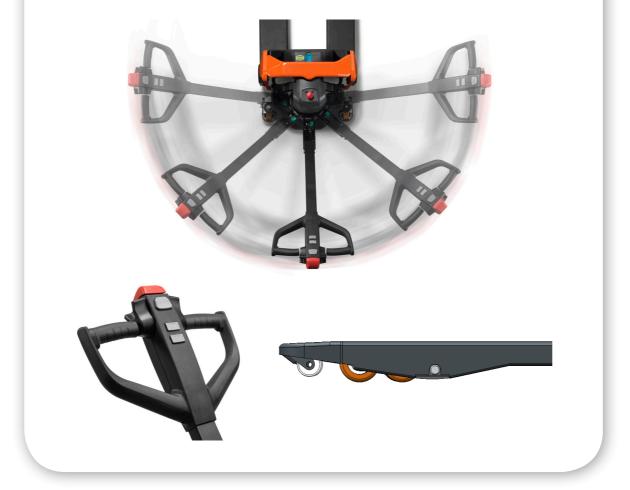

#### Battery & Charger

- Lithium-ion battery
- Long-life maintenance free
- Quick and easy charging
- Can be charged inside and outside of truck
- Different wall connectors available

#### Maneuvering & Driving

- Similar dimensions as HPT
- Turtle speed mode
- Drive with tiller arm in upright position
- Speed reduction when cornering
- Butterfly switch and easy to use buttons
- Climber wheels are standard

### Safety & Technology

- LED display with battery discharge indication
- PIN-code panel as standard
- Feet protection
- Highly accessible emergency buttons
- Gas spring for smooth return of tiller arm to upright position