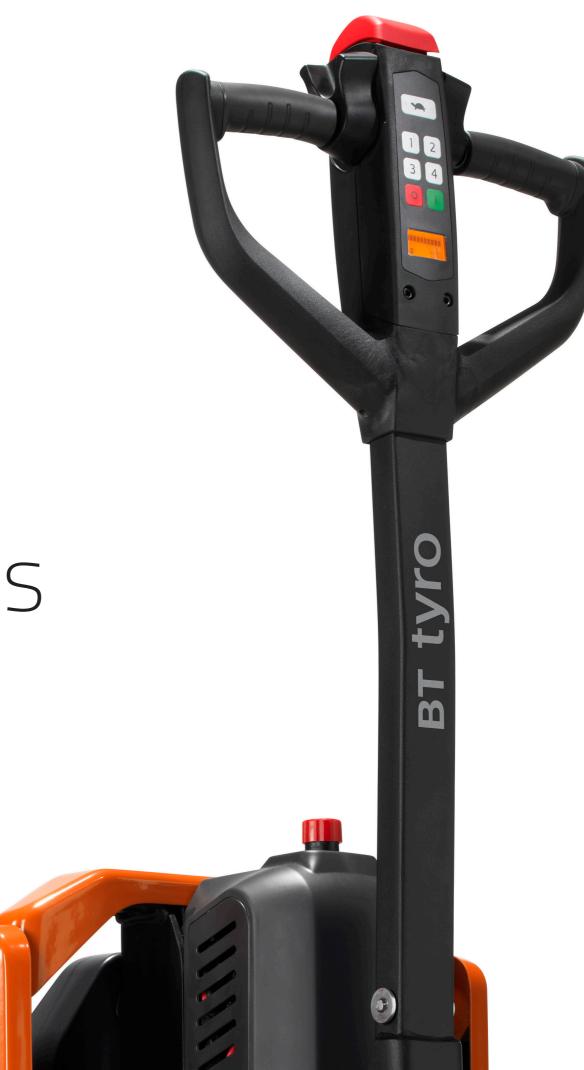

### Safety & Technology

- LED display with battery discharge indication
- PIN-code panel as standard
- Feet protection
- Highly accessible emergency buttons
- Gas spring for smooth return of tiller arm to upright position