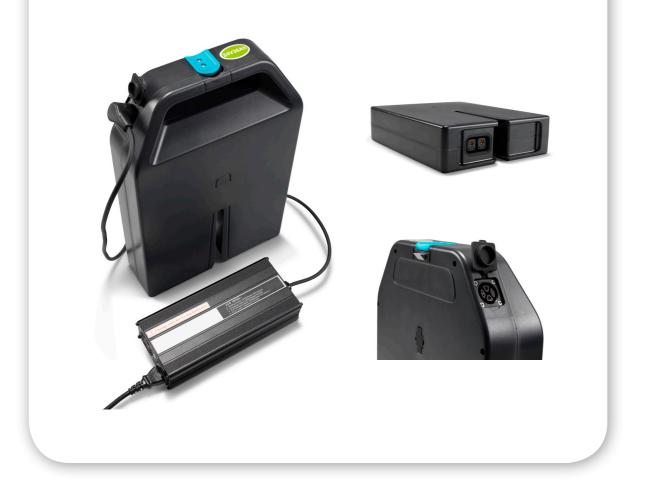

#### Battery & Charger

- Lithium-ion battery
- Long-life maintenance free
- Quick and easy charging
- Can be charged inside and outside of truck
- Different wall connectors available